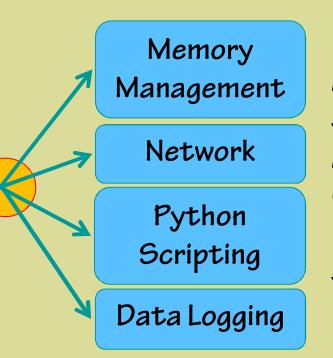

Modular Software Framework Configured Through XML & Scripts

Detect, Identify, and Predict Valve Failure Modes

health

time