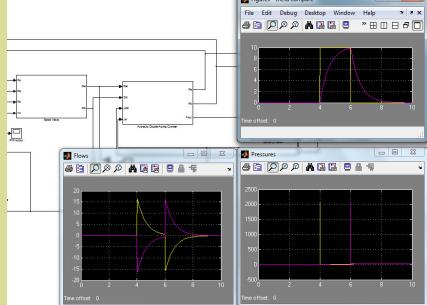

## **Valve Diagnostics and Prognostics**

- Detect, Identify, and Predict Valve and Valve Actuator Failures
- Predict When Valve Maintenance should be Performed
- Reduce Valve Maintenance Costs and Downtime
- Improve Valve System Performance
- Network Distributed & Modular Software Framework that can be Easily Modified