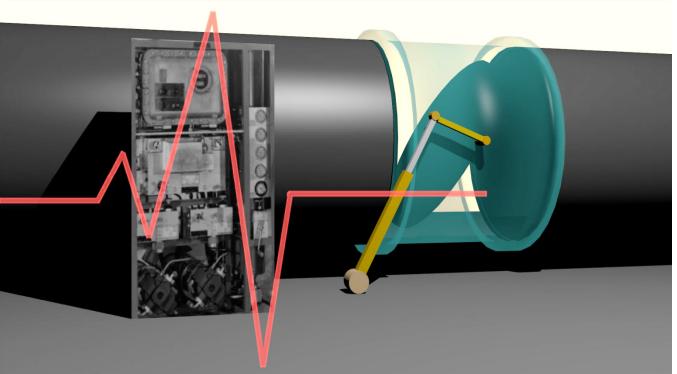

## Detect, Identify, and Predict Valve Failures

## **Valve Diagnostics and Prognostics**

- Detect, Identify, and Predict Valve and Valve Actuator Failures
- Predict When Valve Maintenance should be Performed
- Reduce Valve Maintenance Costs and Downtime
- Improve Valve System Performance
- Network Distributed & Modular Software Framework that can be Easily Modified

Modular Software Framework Configured Through XML & Scripts

Detect, Identify, and Predict Valve Failure Modes

health

time